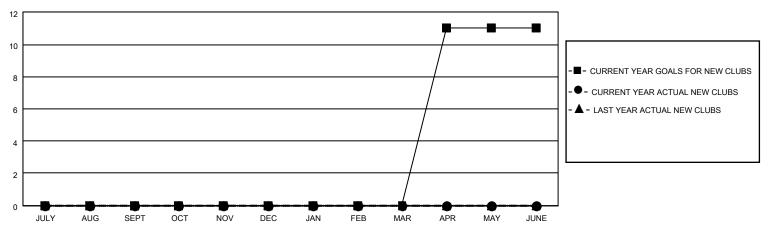

## District 40 S

|               | Club          | )S          |               | Members               |                        |                         |                                                    |  |
|---------------|---------------|-------------|---------------|-----------------------|------------------------|-------------------------|----------------------------------------------------|--|
|               | RESULTS FOR   | R 2020-2021 |               | RESULTS FOR 2020-2021 |                        |                         |                                                    |  |
| QUARTER       | NEW CLUB GOAL | NEW CLUBS   | DROPPED CLUBS | QUARTER MEMB          | BER GROWTH NET<br>GOAL | MEMBER GROWTH<br>ACTUAL | DROPPED<br>MEMBERS ACTUAL<br>(including transfers) |  |
| JULY/AUG/SEPT | 0             | 0           | 0             | JULY/AUG/SEPT         | 0                      | 5                       | 11                                                 |  |
| OCT/NOV/DEC   | 0             | 0           | 0             | OCT/NOV/DEC           | 0                      | 0                       | 0                                                  |  |
| JAN/FEB/MAR   | 0             | 0           | 0             | JAN/FEB/MAR           | 0                      | 0                       | 0                                                  |  |
| APR/MAY/JUNE  | 11            | 0           | 0             | APR/MAY/JUNE          | 44                     | 0                       | 0                                                  |  |

### GOALS AND ACTUAL NEW CLUBS CUMULATIVE