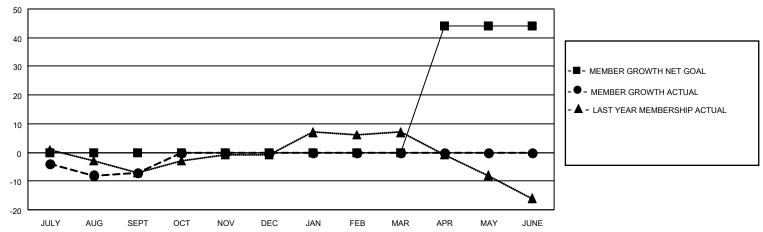

## District 40 S

|               | Club          | )S          |               | Members               |                        |                         |                                                    |  |
|---------------|---------------|-------------|---------------|-----------------------|------------------------|-------------------------|----------------------------------------------------|--|
|               | RESULTS FOR   | R 2020-2021 |               | RESULTS FOR 2020-2021 |                        |                         |                                                    |  |
| QUARTER       | NEW CLUB GOAL | NEW CLUBS   | DROPPED CLUBS | QUARTER MEMB          | BER GROWTH NET<br>GOAL | MEMBER GROWTH<br>ACTUAL | DROPPED<br>MEMBERS ACTUAL<br>(including transfers) |  |
| JULY/AUG/SEPT | 0             | 0           | 0             | JULY/AUG/SEPT         | 0                      | 5                       | 11                                                 |  |
| OCT/NOV/DEC   | 0             | 0           | 0             | OCT/NOV/DEC           | 0                      | 0                       | 0                                                  |  |
| JAN/FEB/MAR   | 0             | 0           | 0             | JAN/FEB/MAR           | 0                      | 0                       | 0                                                  |  |
| APR/MAY/JUNE  | 11            | 0           | 0             | APR/MAY/JUNE          | 44                     | 0                       | 0                                                  |  |

#### GOALS AND ACTUAL MEMBERS CUMULATIVE

| DROPPED CLUBS: 0          |    | 1 CLUBS OF 26 ADDED 1 OR MORE<br>NEW MEMBERS | GENDER DISTRIBUTION  MALE 284 (64.11%) |              |    |
|---------------------------|----|----------------------------------------------|----------------------------------------|--------------|----|
| DROPPED MEMBERS           |    |                                              | FEMALE                                 | 159 (35.89%) |    |
| DECEASED                  | 1  | CLICK HERE FOR CUMULATIVE                    | TOTAL FAMILY UNIT MEMBERS              |              | 91 |
| CLUB CANCELLED 0 OTHER 10 |    | MEMBERSHIP DATA                              | FAMILY MEMBERS PAYING HALF             |              | 47 |
|                           |    |                                              |                                        |              | 41 |
| TOTAL                     | 11 |                                              |                                        |              |    |